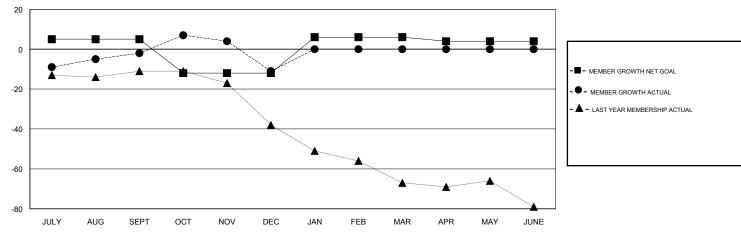

## GOALS AND ACTUAL MEMBERS CUMULATIVE

| DROPPED CLUBS: 0  DROPPED MEMBERS |    | 16 CLUBS OF 35 ADDED 1 OR MORE<br>NEW MEMBERS | GENDER DISTRIBUTION  MALE 488 (64.98%)  FEMALE 263 (35.02%)  Women Percentage Fiscal Year Goal: 5% |     |
|-----------------------------------|----|-----------------------------------------------|----------------------------------------------------------------------------------------------------|-----|
| DECEASED                          | 8  | CLICK HERE FOR CUMULATIVE  MEMBERSHIP DATA    | TOTAL FAMILY UNIT MEMBERS                                                                          | 202 |
| CLUB CANCELLED                    | 0  |                                               |                                                                                                    | 105 |
| OTHER                             | 40 |                                               | FAMILY MEMBERS PAYING HALF DUES                                                                    | 105 |
| TOTAL                             | 48 |                                               |                                                                                                    |     |