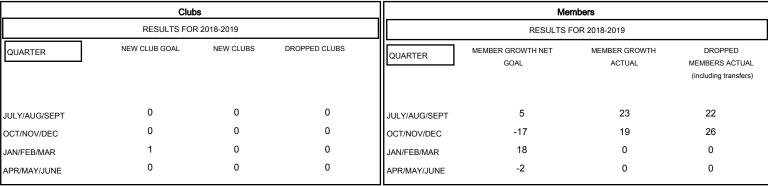

## MONTHLY MEMBERSHIP PROGRESS REPORT

District 36 E

Results as of: 12/31/2018

## GMT: HOWARD HUDSON LOCATION OREGON GMT CA



## GOALS AND ACTUAL NEW CLUBS CUMULATIVE



## GOALS AND ACTUAL MEMBERS CUMULATIVE



| DROPPED CLUBS: 0  DROPPED MEMBERS |    | 16 CLUBS OF 35 ADDED 1 OR MORE<br>NEW MEMBERS | GENDER DISTRIBUTION  MALE 488 (64.98%)  FEMALE 263 (35.02%)  Women Percentage Fiscal Year Goal: 5% |     |
|-----------------------------------|----|-----------------------------------------------|----------------------------------------------------------------------------------------------------|-----|
| DECEASED                          | 8  | CLICK HERE FOR CUMULATIVE  MEMBERSHIP DATA    | TOTAL FAMILY UNIT MEMBERS                                                                          | 202 |
| CLUB CANCELLED                    | 0  |                                               |